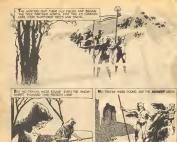

# ENOW EN

ART AND STORY BY GARY KAUFMAN

BROUGHT BLO

AT DAWN THE HUNTERS ROSE AND CONTINUED THE SEARCH ACROSS FIELDS OF SNOW.

BUT NO TRACKS WERE POUND, HUNGER GREW!

MEARBY STALKED A LONE HUNTER, AND NIGHT PANE COULD SMELL FOOD!

THE FOLLOWING DAY BROUGHT NO BETTER ELLOX ANOTHER OF TYEIR NUMBER WAS MISSING AND NIGHT PANG WAS NOT HUNGRY.